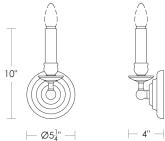

## $Ø5^{1}_{4}$

## Thick Candle Single [ADA]

UA0014-1-A IS

\$390 Polished Brass \$490 Green Patina\*, Brown Patina\*, Antique Brass\* \$590 Statuary Brown [gloss or matte]\* Statuary Black [gloss or matte]\* \$690 Polished Nickel, Satin Nickel\*, Light Pewter\* Polished Chrome Black Nickel [gloss or matte]\* Powder Coated Colors\* – Call for pricing \* Custom finishes not returnable Note: Our metals are living finishes; they will change over time and will never rust Torpedo Shape Candelabra Base 5w LED  $\times$  1 (60w equivalent) Note: Must use an LED. Listed for use in DRY environments Fabric shades sold separately Related Items: Thick Candle