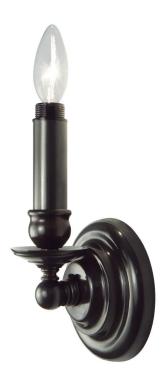

## Thick Candle Single [ADA]

UA0014-1-A IS

\$390 Polished Brass \$490 Green Patina\*, Brown Patina\*, Antique Brass\* \$590 Statuary Brown [gloss or matte]\* Statuary Black [gloss or matte]\* \$690 Polished Nickel, Satin Nickel\*, Light Pewter\* Polished Chrome Black Nickel [gloss or matte]\* Powder Coated Colors\* – Call for pricing \* Custom finishes not returnable Note: Our metals are living finishes; they will change over time and will never rust Torpedo Shape Candelabra Base 5w LED  $\times$  1 (60w equivalent) Note: Must use an LED. Listed for use in DRY environments Fabric shades sold separately Related Items: Thick Candle