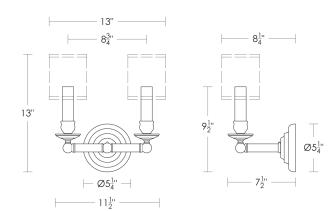

## **Thick Candle Double**

UA0014-2 IS

\$590 Polished Brass \$690 Green Patina\*, Brown Patina\*, Antique Brass\* \$790 Statuary Brown [gloss or matte]\* Statuary Black [gloss or matte]\* \$890 Polished Nickel, Satin Nickel\*, Light Pewter\* Polished Chrome Black Nickel [gloss or matte]\* Powder Coated Colors\* – Call for pricing \* Custom finishes not returnable Note: Our metals are living finishes; they will change over time and will never rust Torpedo Shape Candelabra Base 5w LED  $\times$  2 (60w equivalent) Note: Must use LEDs. Listed for use in DRY environments Fabric shades sold separately \$175ea  $4" \times 5"$  Napa Shade [2×] Natural Ecru Linen [Clip] UA6901-L-4 FS Related Items: Thick Candle Single UA0014-1 IS UA0014-1-A IS Single [ADA]