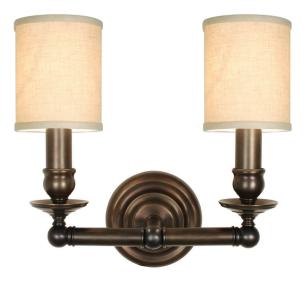

## urban A R C H A E O L O G Y

Shown with Napa Shade UA6901-L FS

## **Thick Candle Double**

UA0014-2 IS

\$590 Polished Brass \$690 Green Patina\*, Brown Patina\*, Antique Brass\* \$790 Statuary Brown [gloss or matte]\* Statuary Black [gloss or matte]\* \$890 Polished Nickel, Satin Nickel\*, Light Pewter\* Polished Chrome Black Nickel [gloss or matte]\* Powder Coated Colors\* – Call for pricing \* Custom finishes not returnable Note: Our metals are living finishes; they will change over time and will never rust Torpedo Shape Candelabra Base 5w LED  $\times$  2 (60w equivalent) Note: Must use LEDs. Listed for use in DRY environments Fabric shades sold separately \$175ea  $4" \times 5"$  Napa Shade [2×] Natural Ecru Linen [Clip] UA6901-L-4 FS Related Items: Thick Candle Single UA0014-1 IS UA0014-1-A IS Single [ADA]