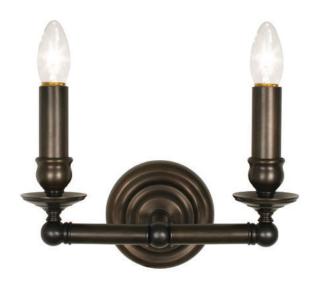

## Thick Candle Double [ADA]

UA0014-2-A IS

\$590 Polished Brass

\$690 Green Patina\*, Brown Patina\*, Antique Brass\*

\$790 Statuary Brown [gloss or matte]\*
Statuary Black [gloss or matte]\*

\$890 Polished Nickel, Satin Nickel\*, Light Pewter\*
Polished Chrome

Black Nickel [gloss or matte]\*

Powder Coated Colors\* – Call for pricing

Custom finishes not returnable

Note: Our metals are living finishes;

they will change over time

and will never rust

Torpedo Shape
Candelabra Base
5w LED × 2 (60w equivalent)

Note: Must use LEDs.

Listed for use in DRY environments

Fabric shades sold separately

Related Items: Thick Candle

Single UA0014-1 IS Single [ADA] UA0014-1-A IS Double UA0014-2 IS