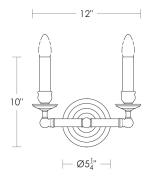

## Thick Candle Double [ADA]

UA0014-2-A IS

\$590 Polished Brass

\$690 Green Patina\*, Brown Patina\*, Antique Brass\*

\$790 Statuary Brown [gloss or matte]\*
Statuary Black [gloss or matte]\*

\$890 Polished Nickel, Satin Nickel\*, Light Pewter\*
Polished Chrome

Black Nickel [gloss or matte]\*

Powder Coated Colors\* – Call for pricing

Custom finishes not returnable

Note: Our metals are living finishes;

they will change over time

and will never rust

Torpedo Shape
Candelabra Base
5w LED × 2 (60w equivalent)

Note: Must use LEDs.

Listed for use in DRY environments

Fabric shades sold separately

Related Items: Thick Candle

Single UA0014-1 IS Single [ADA] UA0014-1-A IS Double UA0014-2 IS