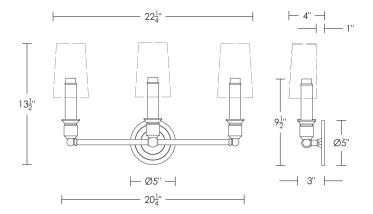

## Sonoma Triple [ADA]

UA0041-3-A IS

\$1,050 Polished Brass

\$1,250 Green Patina\*, Brown Patina\*, Antique Brass\*

\$1,350 Statuary Brown [gloss or matte]\* Statuary Black [gloss or matte]\*

\$1,550 Polished Nickel, Satin Nickel\*, Light Pewter\*

Polished Chrome

Black Nickel [gloss or matte]\*

Powder Coated Colors\* - Call for pricing

\* Custom finishes not returnable

Note: Our metals are living finishes;

they will change over time

and will never rust

Torpedo Shape Candelabra Base 5w LED × 3 (60w equivalent)

Must use LEDs.

Listed for use in

Note:

DRY environments Fabric shades

sold separately

\$215ea 3" × 6" Napa Shade ADA [3×]

Off-White Silk [Washer Only]

UA6906-S-A FS

Related Items: Sonoma

Single UA0041-1 IS Single [ADA] UA0041-1-A IS Double UA0041-2 IS Double [ADA] UA0041-2-A IS Triple UA0041-3 IS