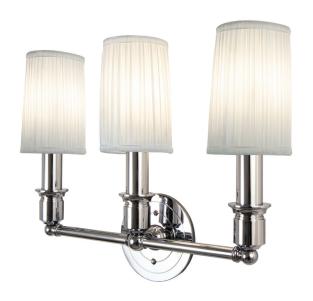

## Sonoma Triple [ADA]

UA0041-3-A IS

\$1,050 Polished Brass

\$1,250 Green Patina\*, Brown Patina\*, Antique Brass\*

\$1,350 Statuary Brown [gloss or matte]\* Statuary Black [gloss or matte]\*

\$1,550 Polished Nickel, Satin Nickel\*, Light Pewter\*

Polished Chrome

Black Nickel [gloss or matte]\*

Powder Coated Colors\* - Call for pricing

\* Custom finishes not returnable

Note: Our metals are living finishes;

they will change over time

and will never rust

Torpedo Shape Candelabra Base 5w LED × 3 (60w equivalent)

Must use LEDs.

Listed for use in

Note:

DRY environments Fabric shades

sold separately

\$215ea 3" × 6" Napa Shade ADA [3×]

Off-White Silk [Washer Only]

UA6906-S-A FS

Related Items: Sonoma

Single UA0041-1 IS Single [ADA] UA0041-1-A IS Double UA0041-2 IS Double [ADA] UA0041-2-A IS Triple UA0041-3 IS