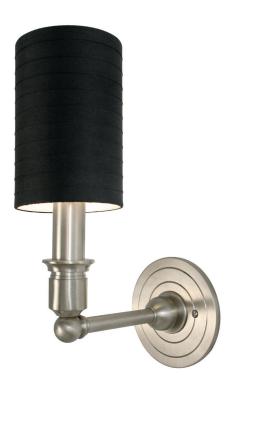

## **Sonoma Single**

UA0041-1 IS \$530 Polished Brass \$630 Green Patina\*, Brown Patina\*, Antique Brass\* \$730 Statuary Brown [gloss or matte]\* Statuary Black [gloss or matte]\* \$830 Polished Nickel, Satin Nickel\*, Light Pewter\* Polished Chrome Black Nickel [gloss or matte]\* Powder Coated Colors\* – Call for pricing \* Custom finishes not returnable Note: Our metals are living finishes; they will change over time and will never rust Torpedo Shape Candelabra Base 5w LED  $\times$  1 (60w equivalent) Note: Must use an LED. Listed for use in DRY environments Fabric shades sold separately \$200 4" × 6" Paris Shade [Washer] Pleated Black Smooth Silk UA5906-S-6 FS Related Items: Sonoma Single [ADA] UA0041-1-A IS Double UA0041-2 IS Double [ADA] UA0041-2-A IS Triple UA0041-3 IS