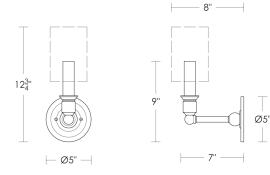

## **Sonoma Single**

UA0041-1 IS \$530 Polished Brass \$630 Green Patina\*, Brown Patina\*, Antique Brass\* \$730 Statuary Brown [gloss or matte]\* Statuary Black [gloss or matte]\* \$830 Polished Nickel, Satin Nickel\*, Light Pewter\* Polished Chrome Black Nickel [gloss or matte]\* Powder Coated Colors\* – Call for pricing \* Custom finishes not returnable Note: Our metals are living finishes; they will change over time and will never rust Torpedo Shape Candelabra Base 5w LED  $\times$  1 (60w equivalent) Note: Must use an LED. Listed for use in DRY environments Fabric shades sold separately \$200 4" × 6" Paris Shade [Washer] Pleated Black Smooth Silk UA5906-S-6 FS Related Items: Sonoma Single [ADA] UA0041-1-A IS Double UA0041-2 IS Double [ADA] UA0041-2-A IS Triple UA0041-3 IS