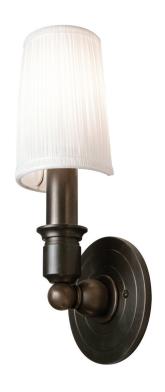

## Sonoma Single [ADA]

UA0041-1-A IS

\$530 Polished Brass

\$630 Green Patina\*, Brown Patina\*, Antique Brass\*

\$730 Statuary Brown [gloss or matte]\* Statuary Black [gloss or matte]\*

\$830 Polished Nickel, Satin Nickel\*, Light Pewter\*

UA6906-S-A FS

Related Items: Sonoma

Single UA0041-1 IS Double UA0041-2 IS Double [ADA] UA0041-2-A IS Triple UA0041-3 IS Triple [ADA] UA0041-3-A IS