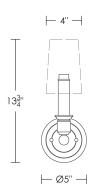

## Sonoma Single [ADA]

UA0041-1-A IS

\$530 Polished Brass

\$630 Green Patina\*, Brown Patina\*, Antique Brass\*

\$730 Statuary Brown [gloss or matte]\* Statuary Black [gloss or matte]\*

\$830 Polished Nickel, Satin Nickel\*, Light Pewter\*

UA6906-S-A FS

Related Items: Sonoma

Single UA0041-1 IS Double UA0041-2 IS Double [ADA] UA0041-2-A IS Triple UA0041-3 IS Triple [ADA] UA0041-3-A IS