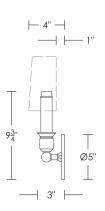

## Sonoma Single [ADA]

UA0041-1-A IS

\$530 Polished Brass

\$630 Green Patina\*, Brown Patina\*, Antique Brass\*

\$730 Statuary Brown [gloss or matte]\* Statuary Black [gloss or matte]\*

\$830 Polished Nickel, Satin Nickel\*, Light Pewter\*

UA6906-S-A FS

Related Items: Sonoma

Single UA0041-1 IS Double UA0041-2 IS Double [ADA] UA0041-2-A IS Triple UA0041-3 IS Triple [ADA] UA0041-3-A IS