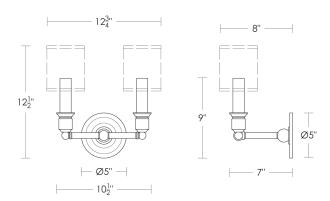

## **Sonoma Double**

UA0041-2 IS

\$850 Polished Brass

\$950 Green Patina\*, Brown Patina\*, Antique Brass\*

\$1,050 Statuary Brown [gloss or matte]\*
Statuary Black [gloss or matte]\*

\$1,150 Polished Nickel, Satin Nickel\*, Light Pewter\*