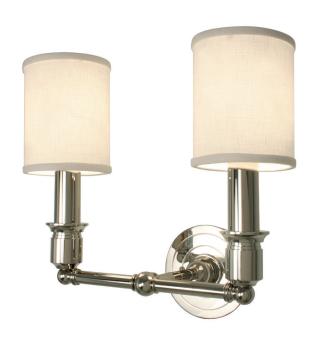

Shown with linen Napa Shade UA6901-L-4

## **Sonoma Double**

UA0041-2 IS

\$850 Polished Brass

\$950 Green Patina\*, Brown Patina\*, Antique Brass\*

\$1,050 Statuary Brown [gloss or matte]\*
Statuary Black [gloss or matte]\*

\$1,150 Polished Nickel, Satin Nickel\*, Light Pewter\*

Note: Must use LEDs.

Listed for use in DRY environments

Fabric shades sold separately

\$175ea 4" × 5" Napa Shade [2×]

Natural Ecru Linen [Clip]

UA6901-L-4 FS