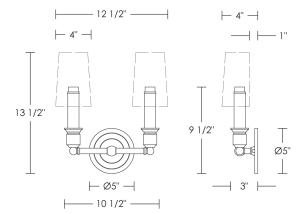

## Sonoma Double [ADA]

UA0041-2-A IS

\$850 Polished Brass

\$950 Green Patina\*, Brown Patina\*, Antique Brass\*

\$1,050 Statuary Brown [gloss or matte]\*
Statuary Black [gloss or matte]\*

\$1,150 Polished Nickel, Satin Nickel\*, Light Pewter\*

Polished Chrome

Black Nickel [gloss or matte]\*

Power Coated Colors\* - Call for pricing

Custom finishes not returnable

Note: Our metals are living finishes;

they will change over time

and will never rust

Torpedo Shape
Candelabra Base
5w LED × 2 (60w equivalent)

Note: Must use LEDs.

Listed for use in DRY environments

Fabric Shades sold separately

\$215ea 3" × 6" Napa ADA [2×]

Off-White Silk [Washer Only]

UA6906-S-A FS

Related Items: Sonoma

 Single
 UA0041-1 IS