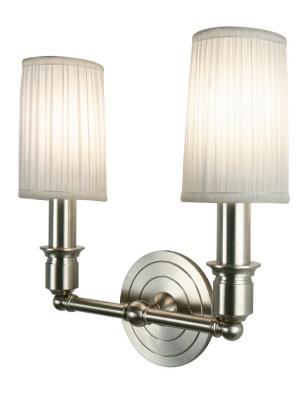

## Sonoma Double [ADA]

UA0041-2-A IS

\$850 Polished Brass

\$950 Green Patina\*, Brown Patina\*, Antique Brass\*

\$1,050 Statuary Brown [gloss or matte]\*
Statuary Black [gloss or matte]\*

\$1,150 Polished Nickel, Satin Nickel\*, Light Pewter\*

Polished Chrome

Black Nickel [gloss or matte]\*

Power Coated Colors\* - Call for pricing

Custom finishes not returnable

Note: Our metals are living finishes;

they will change over time

and will never rust

Torpedo Shape
Candelabra Base
5w LED × 2 (60w equivalent)

Note: Must use LEDs.

Listed for use in DRY environments

Fabric Shades sold separately

\$215ea 3" × 6" Napa ADA [2×]

Off-White Silk [Washer Only]

UA6906-S-A FS

Related Items: Sonoma

 Single
 UA0041-1 IS