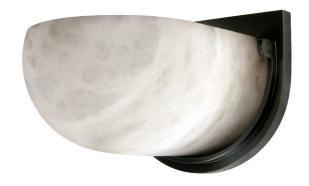

## **Ruhlmann Swallow's Nest**

UA0075 IS

\$775 Polished Brass

\$890 Green Patina\*, Brown Patina\*, Antique Brass\*

\$995 Statuary Brown [gloss or matte]\*

Statuary Black [gloss or matte]\*

\$1,100 Polished Nickel, Satin Nickel\*, Light Pewter\*

Polished Chrome

Black Nickel [gloss or matte]\*

Powder Coated Colors\* - Call for pricing

Custom finishes not returnable

Note: Our metals are living finishes;

they will change over time

and will never rust

Torpedo Shape Candelabra Base

 $4.5 \text{w LED} \times 1 \text{ (60w equivalent)}$ 

Note: Must use an LED.

Option: Alabaster shade available in

white or champagne. Please specify.

Notes: Hues & veining may vary.

Must be installed with shade facing up.

Moving bulbs closer than 1" to alabaster

will cause surface burns.

\$395 Replacement Alabaster

UA5779 RA