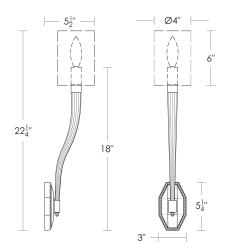

Torpedo Shape Candelabra Base

 $5w LED \times 1$  (60w equivalent)

Note: Must use an LED.

Listed for use in DRY environments

Requires 2" × 4" Junction Box

Fabric Shades sold separately

\$200 4" × 6" Paris Shade [Washer] Pleated Off-White Smooth Silk