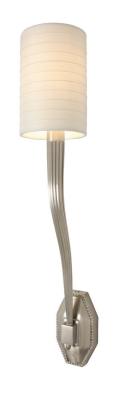

## Ruhlmann Style [Single Arm]

UA0044-1 IS

\$850 Polished Brass

Green Patina\*, Brown Patina\*, Antique Brass\* \$1,020

\$1,190 Statuary Brown [gloss or matte]\* Statuary Black [gloss or matte]\*

\$1,390 Polished Nickel, Satin Nickel\*, Light Pewter\*

Polished Chrome

Black Nickel [gloss or matte]\*

Powder Coated Colors\* - Call for pricing

\* Custom finishes not returnable

Note: Our metals are living finishes;

they will change over time

and will never rust

Torpedo Shape Candelabra Base

 $5w LED \times 1$  (60w equivalent)

Note: Must use an LED.

Listed for use in DRY environments

Requires 2" × 4" Junction Box

Fabric Shades sold separately

\$200 4" × 6" Paris Shade [Washer] Pleated Off-White Smooth Silk

UA5906-S-2 FS