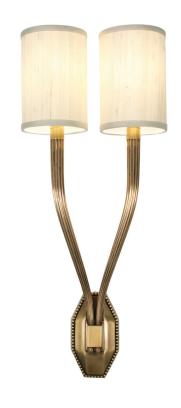

## Ruhlmann Style [Double Arm]

UA0044-2 IS

\$1,150 Polished Brass

\$1,320 Green Patina\*, Brown Patina\*, Antique Brass\*

\$1,420 Statuary Brown [gloss or matte]\*
Statuary Black [gloss or matte]\*

\$1,650 Polished Nickel, Satin Nickel\*, Light Pewter\*

Polished Chrome

Black Nickel [gloss or matte]\*

Powder Coated Colors\* - Call for pricing

Custom finishes not returnable

Note: Our metals are living finishes;

they will change over time

and will never rust

Torpedo Shape Candelabra Base

 $5w LED \times 2$  (60w equivalent)

Note: Must use LEDs.

Listed for use in DRY environments

Requires 2" × 4"

Junction Box

Fabric shades sold separately

\$215ea 4" × 6" Napa Shade [2×]

Off-White Silk Shantung [Washer]

UA6906-S-2 FS