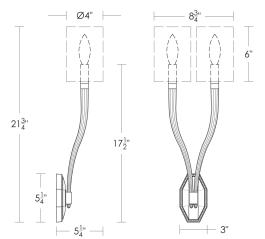

 $5w LED \times 2$  (60w equivalent)

Note: Must use LEDs.

Listed for use in DRY environments

Requires 2" × 4"

Junction Box

Fabric shades sold separately

\$215ea 4" × 6" Napa Shade [2×]

Off-White Silk Shantung [Washer]