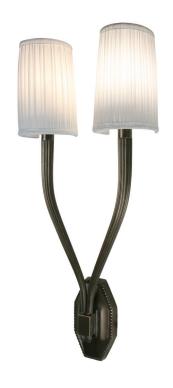

## Ruhlmann Style Double Arm [ADA]

UA0044-2-A IS

\$1,150 Polished Brass

\$1,320 Green Patina\*, Brown Patina\*, Antique Brass\*

\$1,420 Statuary Brown [gloss or matte]\*
Statuary Black [gloss or matte]\*

\$1,650 Polished Nickel, Satin Nickel\*, Light Pewter\*

Polished Chrome

Black Nickel [gloss or matte]\*

Powder Coated Colors\* - Call for pricing

Custom finishes not returnable

Note: Our metals are living finishes;

they will change over time

and will never rust

Torpedo Shape Candelabra Base 5w LED × 2 (60w equivalent)

Note: Must use LEDs.

Listed for use in DRY environments

Requires 2" × 4"
Junction Box

Fabric shades sold separately

\$215ea 3" × 6" Napa Shade ADA

Off-White Silk [Washer Only]

UA6906-S-A FS