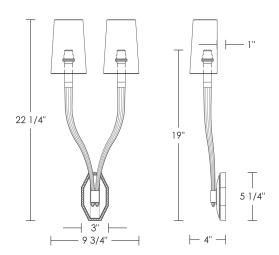

## Ruhlmann Style Double Arm [ADA]

UA0044-2-A IS

\$1,150 Polished Brass

\$1,320 Green Patina\*, Brown Patina\*, Antique Brass\*

\$1,420 Statuary Brown [gloss or matte]\*
Statuary Black [gloss or matte]\*

\$1,650 Polished Nickel, Satin Nickel\*, Light Pewter\*

Polished Chrome

Black Nickel [gloss or matte]\*

Powder Coated Colors\* - Call for pricing

Custom finishes not returnable

Note: Our metals are living finishes;

they will change over time

and will never rust

Torpedo Shape Candelabra Base 5w LED × 2 (60w equivalent)

Note: Must use LEDs.

Listed for use in DRY environments

Requires 2" × 4"
Junction Box

Fabric shades sold separately

\$215ea 3" × 6" Napa Shade ADA

Off-White Silk [Washer Only]

UA6906-S-A FS