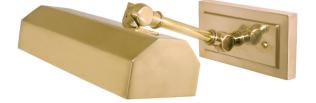

## **Regency Picture Light [Small]**

UA0038-S IS

- \$690 Polished Brass
- \$840 Green Patina\*, Brown Patina\*
- \$940 Antique Brass\*, Polished Nickel Satin Nickel\*, Light Pewter\*
  Statuary Brown [gloss or matte]\*
  Statuary Black [gloss or matte]\*
- \$1,090 Polished Chrome Black Nickel [gloss or matte]\*

Custom finishes not returnable

Note: Our metals are living finishes; they will change over time and will never rust

> AC LED Engine 10W, 840 lumens, 90 CRI Dimming 120V TRIAC or ELV 100%-10% 54,000 hours Universal Voltage 120-277V

Listed for use in DRY environments

Install on a horizontal  $2" \times 4"$  junction box only