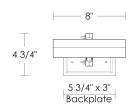

Listed for use in DRY environments

Install on a horizontal  $2" \times 4"$  junction box only