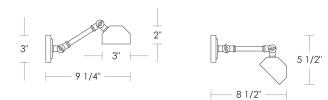

## **Regency Picture Light [Small]**

UA0038-S IS

- \$690 Polished Brass
- \$840 Green Patina\*, Brown Patina\*
- \$940 Antique Brass\*, Polished Nickel Satin Nickel\*, Light Pewter\*
  Statuary Brown [gloss or matte]\*
  Statuary Black [gloss or matte]\*
- \$1,090 Polished Chrome Black Nickel [gloss or matte]\*