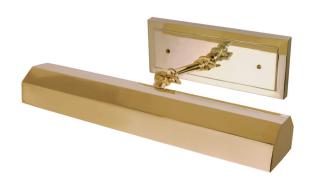

## 5 1/2" 10" x 3 1/2" Backplate 3 1/2" 9 1/4" 8 1/2"

## **Regency Picture Light [Medium]**

UA0038-M IS

\$980 Polished Brass

\$1,180 Green Patina\*, Brown Patina\*

\$1,685 Antique Brass\*, Polished Nickel

Satin Nickel\*, Light Pewter\*
Statuary Brown [gloss or matte]\*
Statuary Black [gloss or matte]\*

\$1,480 Polished Chrome

Black Nickel [gloss or matte]\*

Custom finishes not returnable

Note: Our metals are living finishes; they will change over time

and will never rust

T25 3.3 M.O.L.

Candelabra Base

4w LED × 2 (40w equivalent)

30,000 hours, 400 lumens, 80 CRI

Listed for use in DRY environments

Install on a horizontal  $2" \times 4"$  junction box only