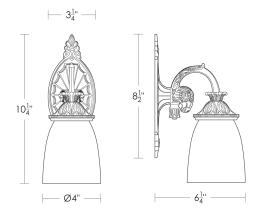

## **Pullman Wall Sconce**

UA0039 IS

\$995 Polished Brass

\$1,095 Green Patina\*, Brown Patina\*, Antique Brass\*

\$1,195 Statuary Brown [gloss or matte]\*
Statuary Black [gloss or matte]\*

\$1,295 Polished Nickel, Satin Nickel\*, Light Pewter\*

Polished Chrome

Black Nickel [gloss or matte]\*

Powder Coated Colors\* - Call for pricing

Custom finishes not returnable

Note: Our metals are living finishes;

they will change over time

and will never rust

Medium Base 100w x 1

Note: Consider using an LED

Listed for use in DRY environments

Requires 2" × 4"

Junction Box

\$95 Replacement

Opal Frosted Tulip Shade

UA5500-ORG