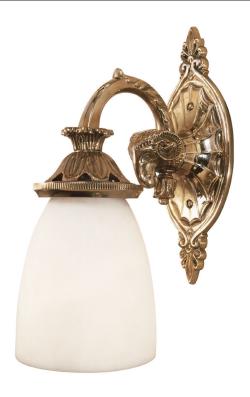

## **Pullman Wall Sconce**

UA0039 IS

\$995 Polished Brass

\$1,095 Green Patina\*, Brown Patina\*, Antique Brass\*

\$1,195 Statuary Brown [gloss or matte]\*
Statuary Black [gloss or matte]\*

\$1,295 Polished Nickel, Satin Nickel\*, Light Pewter\*

Polished Chrome

Black Nickel [gloss or matte]\*

Powder Coated Colors\* - Call for pricing

Custom finishes not returnable

Note: Our metals are living finishes;

they will change over time

and will never rust

Medium Base 100w x 1

Note: Consider using an LED

Listed for use in DRY environments

Requires 2" × 4"

Junction Box

\$95 Replacement

Opal Frosted Tulip Shade

UA5500-ORG