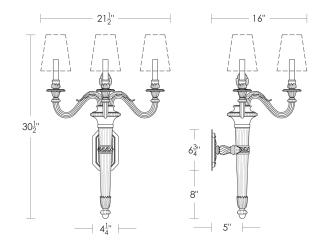

## INTERIOR LIGHTING SCONCES

| Pierre    |                                                                                                    |
|-----------|----------------------------------------------------------------------------------------------------|
| UA0059 IS |                                                                                                    |
| \$3,560   | Polished Brass                                                                                     |
| \$3,860   | Green Patina*, Brown Patina*, Antique Brass*                                                       |
| \$3,975   | Statuary Brown [gloss or matte]*<br>Statuary Black [gloss or matte]*                               |
| \$4,140   | Polished Nickel, Satin Nickel*, Light Pewter*<br>Polished Chrome<br>Black Nickel [gloss or matte]* |
|           | Powder Coated Colors* – Call for pricing                                                           |
| *         | Custom finishes not returnable                                                                     |
| Note:     | Our metals are living finishes;<br>they will change over time<br>and will never rust               |
|           | Torpedo Shape<br>Candelabra Base<br>5w LED × 3 (60w equivalent)                                    |
| Note:     | Must use LEDs.                                                                                     |
| (UL       | Listed for use in<br>DRY environments                                                              |
|           | Fabric shades<br>sold separately                                                                   |
| \$215ea   | 3 1/4" $\times$ 5" $\times$ 6" Pierre Shade [3 $\times$ ]<br>Off-White Silk [Washer Only]          |