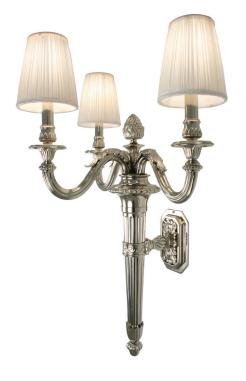

## INTERIOR LIGHTING SCONCES

| Pierre    |                                                                                                    |
|-----------|----------------------------------------------------------------------------------------------------|
| UA0059 IS |                                                                                                    |
| \$3,560   | Polished Brass                                                                                     |
| \$3,860   | Green Patina*, Brown Patina*, Antique Brass*                                                       |
| \$3,975   | Statuary Brown [gloss or matte]*<br>Statuary Black [gloss or matte]*                               |
| \$4,140   | Polished Nickel, Satin Nickel*, Light Pewter*<br>Polished Chrome<br>Black Nickel [gloss or matte]* |
|           | Powder Coated Colors* – Call for pricing                                                           |
| *         | Custom finishes not returnable                                                                     |
| Note:     | Our metals are living finishes;<br>they will change over time<br>and will never rust               |
|           | Torpedo Shape<br>Candelabra Base<br>5w LED × 3 (60w equivalent)                                    |
| Note:     | Must use LEDs.                                                                                     |
| (UL       | Listed for use in<br>DRY environments                                                              |
|           | Fabric shades<br>sold separately                                                                   |
| \$215ea   | 3 1/4" $\times$ 5" $\times$ 6" Pierre Shade [3 $\times$ ]<br>Off-White Silk [Washer Only]          |