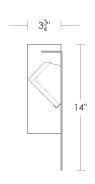

 $5w LED \times 2$  (60w equivalent)

Note: Must use LEDs.

Listed for use in DRY environments

Options: Alabaster Shade available in

white or champagne. Please specify.

Notes: Hues & veining may vary.

Complies with ADA requirements

for a 4" projection.

Moving bulbs closer than 1" to alabaster will cause surface burns.

Replacement Alabaster Shade

\$450ea Seamed Covers [2 required] UA5763 RA \$750ea Seamless Covers [2 required] UA5764 RA