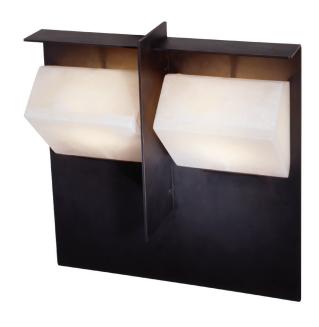

## **Patisserie**

4 Piece Alabaster Covers UA0055-4-IS-BS Seamless Alabaster Covers UA0055-S-IS-BS

4 Piece Seamless

\$2,210 \$2,805 Blackened Steel

Powder Coated Colors - Call for pricing

Torpedo Shape Candelabra Base

 $5w LED \times 2$  (60w equivalent)

Note: Must use LEDs.

Listed for use in DRY environments

Options: Alabaster Shade available in

white or champagne. Please specify.

Notes: Hues & veining may vary.

Complies with ADA requirements

for a 4" projection.

Moving bulbs closer than 1" to alabaster will cause surface burns.

Replacement Alabaster Shade

\$450ea Seamed Covers [2 required] UA5763 RA \$750ea Seamless Covers [2 required] UA5764 RA