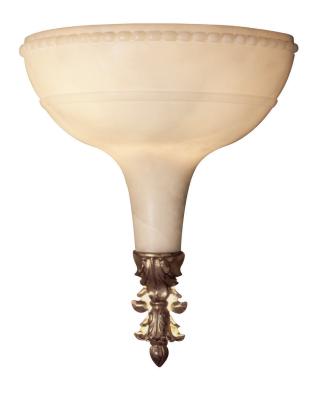

Torpedo Shape Candelabra Base

 $5w LED \times 1 (60w equivalent)$ 

Note: Must use an LED.

Listed for use in DRY environments

Option: Alabaster Shade available in

white or champagne. Please specify.

Notes: Hues & veining may vary.

Must be installed with shade facing up.

Moving bulbs closer than 1" to alabaster

will cause surface burns.

\$1,150 Replacement Alabaster Shade

UA5750 RA