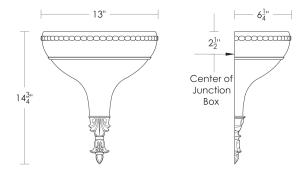

Torpedo Shape Candelabra Base

 $5w LED \times 1 (60w equivalent)$ 

Note: Must use an LED.

Listed for use in DRY environments

Option: Alabaster Shade available in

white or champagne. Please specify.

Notes: Hues & veining may vary.

Must be installed with shade facing up.

Moving bulbs closer than 1" to alabaster

will cause surface burns.

\$1,150 Replacement Alabaster Shade

UA5750 RA