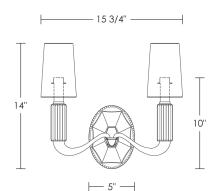

## Paris Two Arm [ADA]

UA0043-2-A IS

- \$1,540 Polished Brass
- \$1,740 Green Patina\*, Brown Patina\*, Antique Brass\*
- \$1,840 Statuary Brown [gloss or matte]\* Statuary Black [gloss or matte]\*
- \$1,940 Polished Nickel, Satin Nickel\*, Light Pewter\*
  Polished Chrome
  Black Nickel [gloss or matte]\*

Powder Coated Colors\* - Call for pricing

Custom finishes not returnable

Note: Our metals are living finishes; they will change over time and will never rust

Torpedo Shape Candelabra Base 4.5w LED × 2 (60w equivalent)

Must use LEDs.

Listed for use in DAMP environments

Fabric Shades sold separately

\$215ea 3" × 6" Napa Shade ADA [2×] Off-White Silk [Washer Only] UA6906-S-A FS