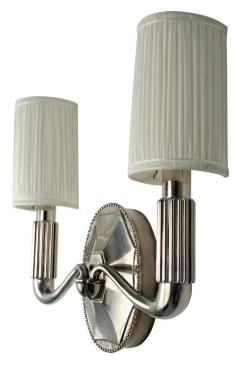

## Paris Two Arm [ADA]

UA0043-2-A IS

- \$1,540 Polished Brass
- \$1,740 Green Patina\*, Brown Patina\*, Antique Brass\*
- \$1,840 Statuary Brown [gloss or matte]\* Statuary Black [gloss or matte]\*
- \$1,940 Polished Nickel, Satin Nickel\*, Light Pewter\*
  Polished Chrome
  Black Nickel [gloss or matte]\*

Powder Coated Colors\* - Call for pricing

Custom finishes not returnable

Note: Our metals are living finishes; they will change over time and will never rust

Torpedo Shape Candelabra Base 4.5w LED × 2 (60w equivalent)

Must use LEDs.

Listed for use in DAMP environments

Fabric Shades sold separately

\$215ea 3" × 6" Napa Shade ADA [2×] Off-White Silk [Washer Only] UA6906-S-A FS