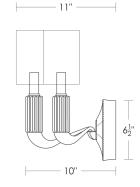

## Paris Three Arm

UA0043-3 IS

- \$1,840 Polished Brass
- \$2,040 Green Patina\*, Brown Patina\*, Antique Brass\*
- \$2,240 Statuary Brown [gloss or matte]\* Statuary Black [gloss or matte]\*
- \$2,590 Polished Nickel, Satin Nickel\*, Light Pewter\*
  Polished Chrome
  Black Nickel [gloss or matte]\*

Powder Coated Colors\* - Call for pricing

Custom finishes not returnable

Note: Our metals are living finishes; they will change over time and will never rust

Torpedo Shape Candelabra Base 4.5w LED × 3 (60w equivalent)

Must use LEDs.

Listed for use in DAMP environments

Fabric Shades sold separately

\$175ea 4" × 6" Napa Shade [3×] White Linen [Clip] UA6900-L-3 FS