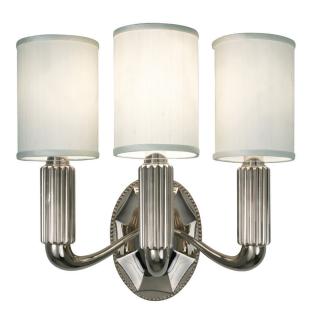

## Paris Three Arm

UA0043-3 IS

- \$1,840 Polished Brass
- \$2,040 Green Patina\*, Brown Patina\*, Antique Brass\*
- \$2,240 Statuary Brown [gloss or matte]\* Statuary Black [gloss or matte]\*
- \$2,590 Polished Nickel, Satin Nickel\*, Light Pewter\*
  Polished Chrome
  Black Nickel [gloss or matte]\*

Powder Coated Colors\* - Call for pricing

Custom finishes not returnable

Note: Our metals are living finishes; they will change over time and will never rust

Torpedo Shape Candelabra Base 4.5w LED × 3 (60w equivalent)

Must use LEDs.

Listed for use in DAMP environments

Fabric Shades sold separately

\$175ea 4" × 6" Napa Shade [3×] White Linen [Clip] UA6900-L-3 FS