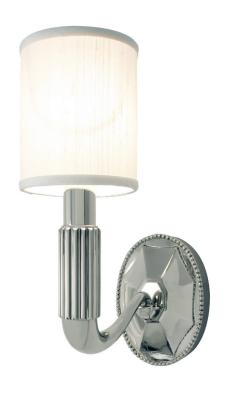

## Paris Single Arm

UA0043-1 IS

\$1,180 Polished Brass

\$1,320 Green Patina\*, Brown Patina\*, Antique Brass\*

\$1,520 Statuary Brown [gloss or matte]\*
Statuary Black [gloss or matte]\*

\$1,620 Polished Nickel, Satin Nickel\*, Light Pewter\*

Polished Chrome

Black Nickel [gloss or matte]\*

Powder Coated Colors\* - Call for pricing

\* Custom finishes not returnable

Note: Our metals are living finishes;

they will change over time

and will never rust

Torpedo Shape Candelabra Base

 $4.5 \text{w} \text{ LED} \times 1 \text{ (60w equivalent)}$ 

Note: Must use an LED.

Listed for use in DAMP environments

Requires 2" × 4"

Junction Box

Fabric Shades sold separately

\$175  $4" \times 5"$  Napa Shade

White Silk Shantung [Clip Only]

UA6901-S-1 FS