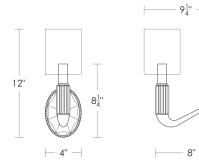

Torpedo Shape Candelabra Base

 $4.5 \text{w} \text{ LED} \times 1 \text{ (60w equivalent)}$ 

Note: Must use an LED.

Listed for use in DAMP environments

Requires 2" × 4"

Junction Box

Fabric Shades sold separately