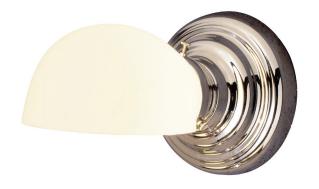

## Oliver

**UA0008 IS** 

\$335 Polished Brass

\$405 Green Patina\*, Brown Patina\*, Antique Brass\*

\$475 Statuary Brown [gloss or matte]\*

Statuary Black [gloss or matte]\*

\$605 Polished Nickel, Satin Nickel\*, Light Pewter\*

Listed for use in DRY environments

Options: Shade available in Turtle, Bell or Tulip.

Please specify.

Replacement Shades

 \$120
 Opal Turtle [shown]
 UA5503 ORG

 \$120
 Opal Bell
 UA5502 ORG

 \$120
 Opal Tulip
 UA5500 ORG