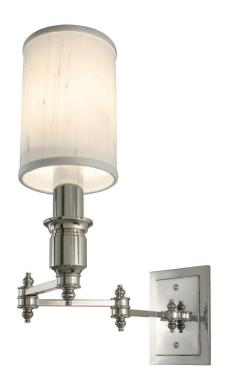

## Napa Swing-Arm

UA0042-S IS

\$650 Polished Brass

\$840 Green Patina\*, Brown Patina\*

\$1,020 Antique Brass\*, Polished Nickel

Satin Nickel\*, Light Pewter\* Statuary Brown [gloss or matte]\* Statuary Black [gloss or matte]\*

Torpedo Shape

Candelabra Base

 $5w LED \times 1$  (60w equivalent)

Note: Must use an LED.

Listed for use in DRY environments

Requires 2" × 4" Junction Box

Fabric Shades sold separately

\$215  $4" \times 6"$  Napa Shade

White Silk Shantung [Washer]

UA6906-S-1 FS

Related Items: Napa

Single UA0042-1 IS
Single [ADA] UA0042-1-A IS
Double UA0042-2 IS
Double [ADA] UA0042-2-A IS