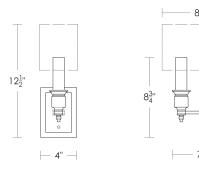

Torpedo Shape

Candelabra Base

 $5w LED \times 1$  (60w equivalent)

Note: Must use an LED.

Listed for use in DRY environments

Requires 2" × 4" Junction Box

Fabric Shades sold separately

 $4" \times 5"$  Paris Shade [Clip]