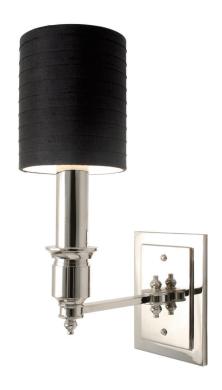

Shown with pleated Paris Shade UA5901-S-6 FS

## Napa Single

UA0042-1 IS

\$420 Polished Brass

\$570 Green Patina\*, Brown Patina\*

\$660 Antique Brass\*, Polished Nickel

Satin Nickel\*, Light Pewter\*
Statuary Brown [gloss or matte]\*
Statuary Black [gloss or matte]\*

Pleated Black Smooth Silk

UA5901-S-6 FS

Related Items: Napa

Single [ADA] UA0042-1-A IS Double UA0042-2 IS

Double [ADA] UA0042-2-A IS Swing Arm UA0042-S-IS