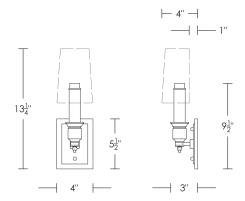

Torpedo Shape Candelabra Base

5w LED  $\times$  1 (60w equivalent)

Note: Must use an LED.

Listed for use in DRY environments

Requires 2" × 4"
Junction Box

Fabric Shades sold separately

\$215  $3" \times 6"$  Napa Shade ADA Off-White Silk [Washer Only]