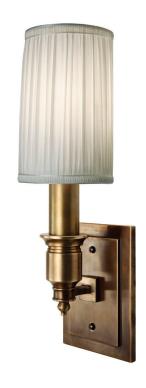

## Napa Single [ADA]

UA0042-1-A IS

\$420 Polished Brass

\$570 Green Patina\*, Brown Patina\*

\$660 Antique Brass\*, Polished Nickel

Satin Nickel\*, Light Pewter\*
Statuary Brown [gloss or matte]\*
Statuary Black [gloss or matte]\*

Torpedo Shape Candelabra Base

5w LED  $\times$  1 (60w equivalent)

Note: Must use an LED.

Listed for use in DRY environments

Requires 2" × 4"
Junction Box

Fabric Shades sold separately

\$215  $3" \times 6"$  Napa Shade ADA Off-White Silk [Washer Only]