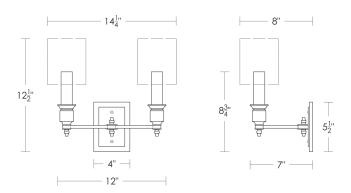

Torpedo Shape Candelabra Base

 $5w LED \times 2$  (60w equivalent)

Note: Must use LEDs.

Listed for use in DRY environments

Requires 2" × 4" Junction Box

Fabric Shades sold separately

\$200ea  $4" \times 5"$  Paris Shade  $[2\times]$ 