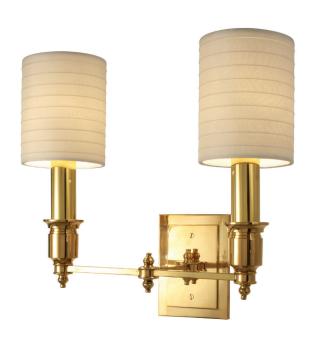

Shown with pleated Paris Shade UA5901-L-4

## Napa Double

UA0042-2 IS

\$750 Polished Brass

\$940 Green Patina\*, Brown Patina\*

\$1,120 Antique Brass\*, Polished Nickel
Satin Nickel\*, Light Pewter\*
Statuary Brown [gloss or matte]\*
Statuary Black [gloss or matte]\*

Pleated Off-White Linen [Clip]

UA5901-L-4 FS

Related Items: Napa

Single UA0042-1 IS
Single [ADA] UA0042-1-A IS
Double [ADA] UA0042-2-A IS
Swing Arm UA0042-S-IS