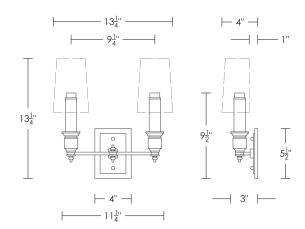

## Napa Double [ADA]

UA0042-2-A IS

- \$750 Polished Brass
- \$940 Green Patina\*, Brown Patina\*
- \$1,120 Antique Brass\*, Polished Nickel Satin Nickel\*, Light Pewter\* Statuary Brown [gloss or matte]\* Statuary Black [gloss or matte]\*
- \$1,380 Polished Chrome Black Nickel [gloss or matte]\*

Powder Coated Colors\* - Call for pricing

\*

Custom finishes not returnable

Note: Our metals are living finishes; they will change over time and will never rust

Torpedo Shape Candelabra Base 5w LED × 2 (60w equivalent)

Note: Must use LEDs.

Listed for use in DRY environments

Requires 2" × 4" Junction Box

Fabric Shades sold separately

\$215ea 3" × 6" Napa Shade ADA [2×] Off-White Silk [Washer Only] UA6906-S-A-FS

Related Items: NapaSingleUA0042-1 ISSingle [ADA]UA0042-1-A ISDoubleUA0042-2 ISSwing ArmUA0042-S-IS