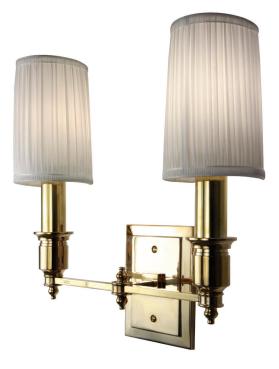

## Napa Double [ADA]

UA0042-2-A IS

- \$750 Polished Brass
- \$940 Green Patina\*, Brown Patina\*
- \$1,120 Antique Brass\*, Polished Nickel Satin Nickel\*, Light Pewter\* Statuary Brown [gloss or matte]\* Statuary Black [gloss or matte]\*
- \$1,380 Polished Chrome Black Nickel [gloss or matte]\*

Powder Coated Colors\* - Call for pricing

\*

Custom finishes not returnable

Note: Our metals are living finishes; they will change over time and will never rust

Torpedo Shape Candelabra Base 5w LED × 2 (60w equivalent)

Note: Must use LEDs.

Listed for use in DRY environments

Requires 2" × 4" Junction Box

Fabric Shades sold separately

\$215ea 3" × 6" Napa Shade ADA [2×] Off-White Silk [Washer Only] UA6906-S-A-FS

Related Items: NapaSingleUA0042-1 ISSingle [ADA]UA0042-1-A ISDoubleUA0042-2 ISSwing ArmUA0042-S-IS