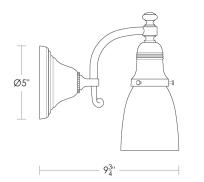

## urban A R C H A E O L O G Y

UA0036 IS

- \$890 Polished Brass
- \$990 Green Patina\*, Brown Patina\*, Antique Brass\*
- \$1,090 Statuary Brown [gloss or matte]\* Statuary Black [gloss or matte]\*
- \$1,190 Polished Nickel, Satin Nickel\*, Light Pewter\*
  Polished Chrome
  Black Nickel [gloss or matte]\*

Options: Shade available in Bell or Tulip. Please specify.

|      | Replacement Shades |            |
|------|--------------------|------------|
| \$65 | Opal Tulip [shown] | UA5500 ORG |
| \$65 | Opal Bell          | UA5502 ORG |