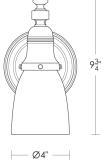

## urban A R C H A E O L O G Y

UA0036 IS

- \$890 Polished Brass
- \$990 Green Patina\*, Brown Patina\*, Antique Brass\*
- \$1,090 Statuary Brown [gloss or matte]\* Statuary Black [gloss or matte]\*
- \$1,190 Polished Nickel, Satin Nickel\*, Light Pewter\*
  Polished Chrome
  Black Nickel [gloss or matte]\*

Options: Shade available in Bell or Tulip. Please specify.

|      | Replacement Shades |            |
|------|--------------------|------------|
| \$65 | Opal Tulip [shown] | UA5500 ORG |
| \$65 | Opal Bell          | UA5502 ORG |