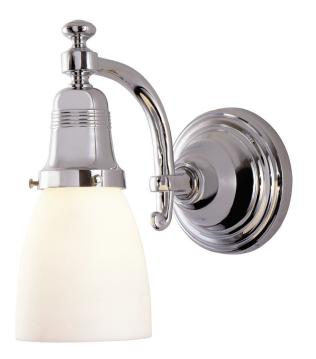

## urban A R C H A E O L O G Y

UA0036 IS

- \$890 Polished Brass
- \$990 Green Patina\*, Brown Patina\*, Antique Brass\*
- \$1,090 Statuary Brown [gloss or matte]\* Statuary Black [gloss or matte]\*
- \$1,190 Polished Nickel, Satin Nickel\*, Light Pewter\*
  Polished Chrome
  Black Nickel [gloss or matte]\*

Options: Shade available in Bell or Tulip. Please specify.

|      | Replacement Shades |            |
|------|--------------------|------------|
| \$65 | Opal Tulip [shown] | UA5500 ORG |
| \$65 | Opal Bell          | UA5502 ORG |