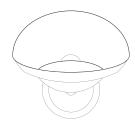

## Mouille Style Saturn [Small]

UA0033-S IS

\$660 Natural Aluminum Brushed or Polished

\$880 Paint – One color for inside and outside

\$1,320 Powder Coating – One color inside and outside

\$2,000 Paint - Two colors

\$2,200 Powder Coating – One color outside

with Paint another color inside

\$925 All Brass

\$1,125 Green Patina, Brown Patina, Antique Brass

\$1,320 Polished Nickel, Satin Nickel, Light Pewter

Polished Chrome

Black Nickel [gloss or matte]

G16

Candelabra Base

5.5w LED  $\times$  1 (60w equivalent)

Custom fixture not returnable

Listed for use in DRY environments

Note: See Options on website for powder coated colors.