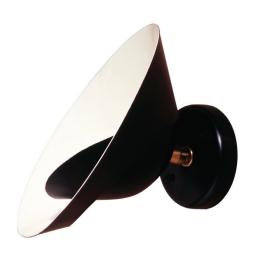

## Mouille Style Saturn [Small]

UA0033-S IS

\$660 Natural Aluminum Brushed or Polished

\$880 Paint – One color for inside and outside

\$1,320 Powder Coating – One color inside and outside

\$2,000 Paint - Two colors

\$2,200 Powder Coating – One color outside

with Paint another color inside

\$925 All Brass

\$1,125 Green Patina, Brown Patina, Antique Brass

\$1,320 Polished Nickel, Satin Nickel, Light Pewter

Polished Chrome

Black Nickel [gloss or matte]

G16

Candelabra Base

5.5w LED  $\times$  1 (60w equivalent)

Custom fixture not returnable

Listed for use in DRY environments

Note: See Options on website for powder coated colors.