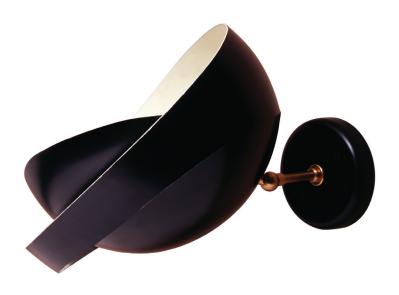

## Mouille Style Saturn [Large]

UA0033-L IS

\$880 Natural Aluminum Brushed \$1,100 Paint - One color for inside and outside Powder Coating - One color inside and outside \$1,550 \$2,420 Paint - Two colors \$2,650 Powder Coating - One color outside with Paint another color inside \$1,150 All Brass \$1,350 Green Patina, Brown Patina, Antique Brass \$1,570 Polished Nickel, Satin Nickel, Light Pewter Polished Chrome Black Nickel [gloss or matte]