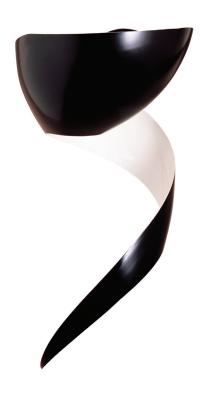

## Mouille Style Flame [Right]

UA0031-R IS

| \$880   | Natural Aluminum Brushed                                              |
|---------|-----------------------------------------------------------------------|
| \$1,100 | Paint - One color for inside and outside                              |
| \$1,325 | Powder Coating – one color for inside and outside                     |
| \$1,800 | Paint - Two colors for inside and outside                             |
| \$2,200 | Powder Coating – One color outside<br>with Paint another color inside |
| *       | Custom fixture not returnable                                         |
|         | G25<br>Medium Base<br>7w LED × 1 (60w equivalent)                     |
| UL      | Listed for use in<br>DRY environments                                 |
| Notes:  | See Options on website for powder coated colors.                      |
|         | The inside surface must be a painted finish — white is standard.      |