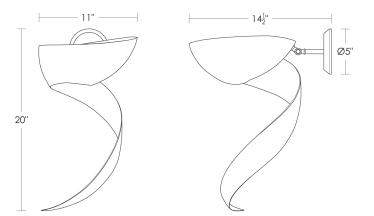

## Mouille Style Flame [Right]

UA0031-R IS

| \$880   | Natural Aluminum Brushed                                              |
|---------|-----------------------------------------------------------------------|
| \$1,100 | Paint - One color for inside and outside                              |
| \$1,325 | Powder Coating – one color for inside and outside                     |
| \$1,800 | Paint - Two colors for inside and outside                             |
| \$2,200 | Powder Coating – One color outside<br>with Paint another color inside |
| *       | Custom fixture not returnable                                         |
|         | G25<br>Medium Base<br>7w LED × 1 (60w equivalent)                     |
| UL      | Listed for use in<br>DRY environments                                 |
| Notes:  | See Options on website for powder coated colors.                      |
|         | The inside surface must be a painted finish — white is standard.      |