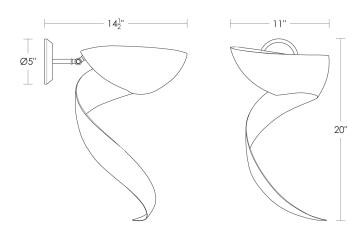

## Mouille Style Flame [Left]

UA0031-L IS

\$880 Natural Aluminum Brushed

\$1,100 Paint – One color for inside and outside

\$1,325 Powder Coating – one color for inside and outside

\$1,800 Paint – Two colors for inside and outside

Notes: See Options on website for powder coated colors.

The inside surface must be a painted finish — white is standard.

Related Item

Mouille Style Flame [Right] UA0031-R IS