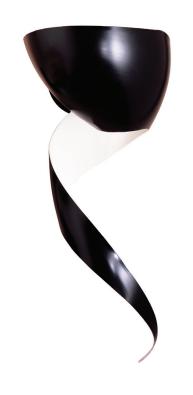

## Mouille Style Flame [Left]

UA0031-L IS

\$880 Natural Aluminum Brushed

\$1,100 Paint – One color for inside and outside

\$1,325 Powder Coating – one color for inside and outside

\$1,800 Paint – Two colors for inside and outside

Notes: See Options on website for powder coated colors.

The inside surface must be a painted finish — white is standard.

Related Item

Mouille Style Flame [Right] UA0031-R IS