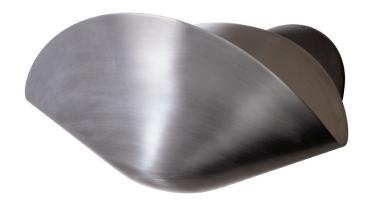

## Mouille Style Eye

**UA0035 IS** 

\$485 Natural Aluminum \$700 Paint - One color for inside and outside \$950 Brass inside and outside Powder Coated - One color \$990 \$1,100 Paint - Two colors \$1,100 Polished Nickel inside and outside with Polished Nickel fittings \$1,165 Satin Nickel/Antique Brass inside and outside with Satin Nickel/Antique Brass fittings \$1,565 Powder Coated - One color outside with Paint another color inside

Custom fixture not returnable

G16 Candelabra Base 5.5w LED × 1 (60w equivalent)

Listed for use in DRY environments

Note:

Brass fittings on all painted and powder coated shades.

See Options on website for powder coated colors.