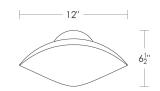

## Ø5"



## Mouille Style Eye

**UA0035 IS** 

\$485 Natural Aluminum \$700 Paint - One color for inside and outside \$950 Brass inside and outside Powder Coated - One color \$990 \$1,100 Paint - Two colors \$1,100 Polished Nickel inside and outside with Polished Nickel fittings \$1,165 Satin Nickel/Antique Brass inside and outside with Satin Nickel/Antique Brass fittings \$1,565 Powder Coated - One color outside with Paint another color inside



Custom fixture not returnable



G16 Candelabra Base 5.5w LED × 1 (60w equivalent)



Listed for use in DRY environments

Note:

Brass fittings on all painted and powder coated shades.

See Options on website for powder coated colors.