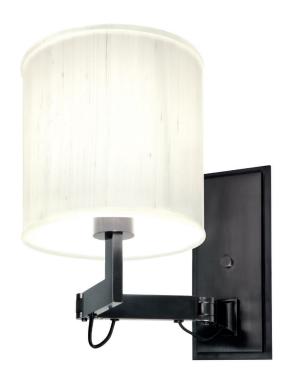

## **Metropolitan Swing-Arm Sconce**

UA0058-S IS

\$925 Polished Brass

\$1,130 Green Patina\*, Brown Patina\*

\$1,265 Antique Brass\*, Polished Nickel

Satin Nickel\*, Light Pewter\*
Statuary Brown [gloss or matte]\*
Statuary Black [gloss or matte]\*

\$1,845 Polished Chrome

Black Nickel [gloss or matte]\*

Custom finishes not returnable

Note: Our metals are living finishes;

they will change over time

and will never rust

Medium Base  $7w \text{ LED} \times 1 \text{ (60w equivalent)}$ 

Note: Must use an LED.

Listed for use in DAMP environments

Fabric Shades sold separately

Related Items: Metropolitan
Sconce UA0058 IS
Sconce [ADA] UA0058-A IS