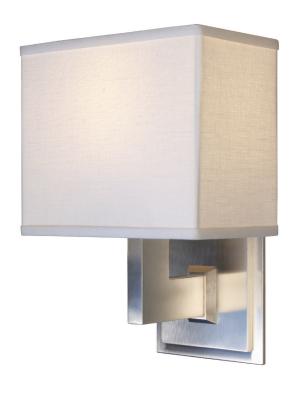

## **Metropolitan Sconce**

UA0058 IS

\$850 Polished Brass

\$975 Green Patina\*, Brown Patina\*, Antique Brass\*

\$1,150 Statuary Brown [gloss or matte]\*
Statuary Black [gloss or matte]\*

\$1,390 Polished Nickel, Satin Nickel\*, Light Pewter\*