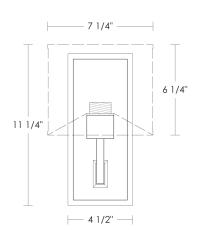

## **Metropolitan Sconce**

UA0058 IS

\$850 Polished Brass

\$975 Green Patina\*, Brown Patina\*, Antique Brass\*

\$1,150 Statuary Brown [gloss or matte]\*
Statuary Black [gloss or matte]\*

\$1,390 Polished Nickel, Satin Nickel\*, Light Pewter\*