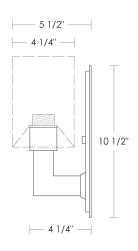

## **Metropolitan Sconce**

UA0058 IS

\$850 Polished Brass

\$975 Green Patina\*, Brown Patina\*, Antique Brass\*

\$1,150 Statuary Brown [gloss or matte]\*
Statuary Black [gloss or matte]\*

\$1,390 Polished Nickel, Satin Nickel\*, Light Pewter\*