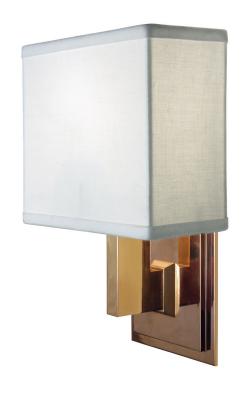

## **Metropolitan Sconce [ADA]**

UA0058-A IS

\$850 Polished Brass

\$975 Green Patina\*, Brown Patina\*, Antique Brass\*

\$1,150 Statuary Brown [gloss or matte]\*
Statuary Black [gloss or matte]\*

\$1,390 Polished Nickel, Satin Nickel\*, Light Pewter\*

Polished Chrome

Black Nickel [gloss or matte]\*

Powder Coated Colors\* - Call for pricing

Custom finishes not returnable

Note: Our metals are living finishes;

they will change over time

and will never rust

Candelabra Base 7w LED × 1 (60w equivalent)

Note: Must use an LED.

Listed for use in DAMP environments

Fabric Shades sold separately

\$200 Metropolitan Shade ADA
White Linen [Washer Only]

LIAFOOALA FC

UA5904-L-A FS

Related Items: Metropolitan
Sconce UA0058 IS
Swing-Arm UA0058-S IS