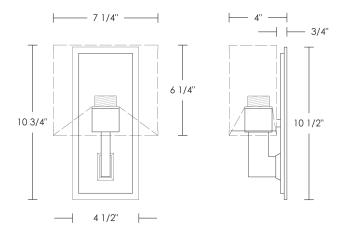

## **Metropolitan Sconce [ADA]**

UA0058-A IS

\$850 Polished Brass

\$975 Green Patina\*, Brown Patina\*, Antique Brass\*

\$1,150 Statuary Brown [gloss or matte]\*
Statuary Black [gloss or matte]\*

\$1,390 Polished Nickel, Satin Nickel\*, Light Pewter\*

Polished Chrome

Black Nickel [gloss or matte]\*

Powder Coated Colors\* - Call for pricing

Custom finishes not returnable

Note: Our metals are living finishes;

they will change over time

and will never rust

Candelabra Base 7w LED × 1 (60w equivalent)

Note: Must use an LED.

Listed for use in DAMP environments

Fabric Shades sold separately

\$200 Metropolitan Shade ADA
White Linen [Washer Only]

LIAFOOALA FC

UA5904-L-A FS

Related Items: Metropolitan
Sconce UA0058 IS
Swing-Arm UA0058-S IS