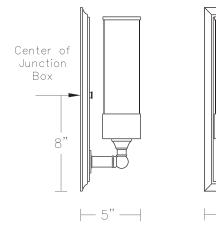

## urban A R C H A E O L O G Y

| Loft Light<br>UA0040 IS |                                                                                                    |                                           |
|-------------------------|----------------------------------------------------------------------------------------------------|-------------------------------------------|
| \$1,095                 | Polished Brass                                                                                     |                                           |
| \$1,195                 | Green Patina*, Brown Patina*, Antique Brass*                                                       |                                           |
| \$1,295                 | Statuary Brown [gloss or matte]*<br>Statuary Black [gloss or matte]*                               |                                           |
| \$1,595                 | Polished Nickel, Satin Nickel*, Light Pewter*<br>Polished Chrome<br>Black Nickel [gloss or matte]* |                                           |
|                         | Powder Coated Colors – Call                                                                        | for pricing                               |
| *                       | Custom finishes not returnable                                                                     |                                           |
| Note:                   | Our metals are living finishes;<br>they will change over time<br>and will never rust               |                                           |
|                         | T10<br>Medium Base<br>8w LED × 1 (80w equivalent)                                                  |                                           |
| (UL)                    | Listed for use in<br>DRY environments                                                              |                                           |
| Notes:                  | 7.3 lbs                                                                                            |                                           |
|                         | Also available as Loft Light [E<br>UA0040-E IS<br>[Not Shown]<br>1 \$990<br>2 \$1,115<br>3 \$1,245 | Extended]                                 |
| \$105<br>\$225<br>\$295 | Replacement<br>Ring<br>Opal Cylinder<br>Opal Cylinder [Extended]                                   | UA0040-R-IS<br>UA5506-ORG<br>UA5506-E-ORG |
|                         | Related Items: Loft Light<br>ADA UA0040-A IS<br>Extended UA0040-E IS [see                          | pricing above]                            |