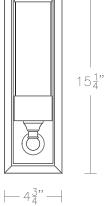

## urban A R C H A E O L O G Y

| Loft Light<br>UA0040 IS |                                                                                                    |                                           |
|-------------------------|----------------------------------------------------------------------------------------------------|-------------------------------------------|
| \$1,095                 | Polished Brass                                                                                     |                                           |
| \$1,195                 | Green Patina*, Brown Patina*, Antique Brass*                                                       |                                           |
| \$1,295                 | Statuary Brown [gloss or matte]*<br>Statuary Black [gloss or matte]*                               |                                           |
| \$1,595                 | Polished Nickel, Satin Nickel*, Light Pewter*<br>Polished Chrome<br>Black Nickel [gloss or matte]* |                                           |
|                         | Powder Coated Colors – Call                                                                        | for pricing                               |
| *                       | Custom finishes not returnable                                                                     |                                           |
| Note:                   | Our metals are living finishes;<br>they will change over time<br>and will never rust               |                                           |
|                         | T10<br>Medium Base<br>8w LED × 1 (80w equivalent)                                                  |                                           |
| (UL)                    | Listed for use in<br>DRY environments                                                              |                                           |
| Notes:                  | 7.3 lbs                                                                                            |                                           |
|                         | Also available as Loft Light [E<br>UA0040-E IS<br>[Not Shown]<br>1 \$990<br>2 \$1,115<br>3 \$1,245 | Extended]                                 |
| \$105<br>\$225<br>\$295 | Replacement<br>Ring<br>Opal Cylinder<br>Opal Cylinder [Extended]                                   | UA0040-R-IS<br>UA5506-ORG<br>UA5506-E-ORG |
|                         | Related Items: Loft Light<br>ADA UA0040-A IS<br>Extended UA0040-E IS [see                          | pricing above]                            |