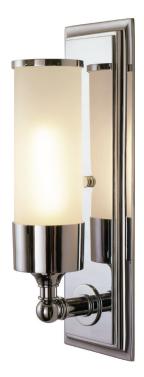

## urban A R C H A E O L O G Y

| Loft Light<br>UA0040 IS |                                                                                                    |                                           |
|-------------------------|----------------------------------------------------------------------------------------------------|-------------------------------------------|
| \$1,095                 | Polished Brass                                                                                     |                                           |
| \$1,195                 | Green Patina*, Brown Patina*, Antique Brass*                                                       |                                           |
| \$1,295                 | Statuary Brown [gloss or matte]*<br>Statuary Black [gloss or matte]*                               |                                           |
| \$1,595                 | Polished Nickel, Satin Nickel*, Light Pewter*<br>Polished Chrome<br>Black Nickel [gloss or matte]* |                                           |
|                         | Powder Coated Colors – Call                                                                        | for pricing                               |
| *                       | Custom finishes not returnable                                                                     |                                           |
| Note:                   | Our metals are living finishes;<br>they will change over time<br>and will never rust               |                                           |
|                         | T10<br>Medium Base<br>8w LED × 1 (80w equivalent)                                                  |                                           |
| (UL)                    | Listed for use in<br>DRY environments                                                              |                                           |
| Notes:                  | 7.3 lbs                                                                                            |                                           |
|                         | Also available as Loft Light [E<br>UA0040-E IS<br>[Not Shown]<br>1 \$990<br>2 \$1,115<br>3 \$1,245 | Extended]                                 |
| \$105<br>\$225<br>\$295 | Replacement<br>Ring<br>Opal Cylinder<br>Opal Cylinder [Extended]                                   | UA0040-R-IS<br>UA5506-ORG<br>UA5506-E-ORG |
|                         | Related Items: Loft Light<br>ADA UA0040-A IS<br>Extended UA0040-E IS [see                          | pricing above]                            |