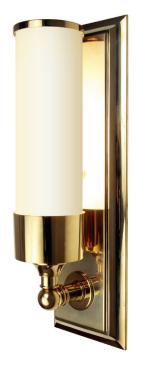

## Loft Light [ADA]

UA0040-A IS Polished Brass \$1,095 \$1,195 Green Patina\*, Brown Patina\*, Antique Brass\* \$1,295 Statuary Brown [gloss or matte]\* Statuary Black [gloss or matte]\* \$1,595 Polished Nickel, Satin Nickel\*, Light Pewter\* Polished Chrome Black Nickel [gloss or matte]\* Powder Coated Colors\* - Call for pricing \* Custom finishes not returnable Note: Our metals are living finishes; they will change over time and will never rust T10 Medium Base 8w LED × 1 (80w equivalent) Listed for use in DRY environments Replacement \$105 Ring UA0079-R-IS Opal Cylinder \$225 UA5506-ORG Related Items