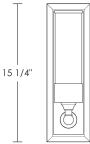

## urban A R C H A E O L O G Y



|− 4" −|

Center of Junction Box 8"



4 3/4"

## Loft Light [ADA]

UA0040-A IS Polished Brass \$1,095 \$1,195 Green Patina\*, Brown Patina\*, Antique Brass\* \$1,295 Statuary Brown [gloss or matte]\* Statuary Black [gloss or matte]\* \$1,595 Polished Nickel, Satin Nickel\*, Light Pewter\* Polished Chrome Black Nickel [gloss or matte]\* Powder Coated Colors\* - Call for pricing \* Custom finishes not returnable Note: Our metals are living finishes; they will change over time and will never rust T10 Medium Base 8w LED × 1 (80w equivalent) Listed for use in DRY environments Replacement \$105 Ring UA0079-R-IS Opal Cylinder \$225 UA5506-ORG Related Items

Loft Light UA0040 IS Loft Light [Extended] UA0040-E IS