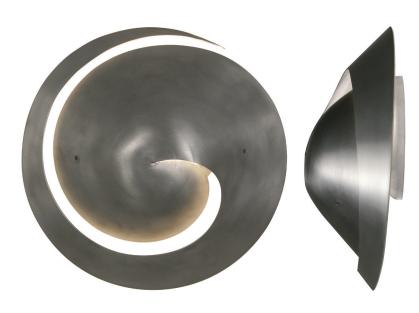

## **Galaxy Wall Sconce**

UA0637 IS

| \$675   | Natural Aluminum                                                   |
|---------|--------------------------------------------------------------------|
| \$875   | Paint – One color for inside and outside                           |
| \$1,300 | Paint – Two colors for inside and outside                          |
| \$1,400 | Powder Coating – One color for outside and inside                  |
| \$1,895 | Powder Coating – One color outside with Paint another color inside |
| *       | Custom fixture not returnable                                      |

Sastorn fixture flot retarriab

Candelabra Base  $5.5w \text{ LED} \times 1 \text{ (60w equivalent)}$ 

G16

Listed for use in DRY environments

Note: See Options on website for powder coated colors.