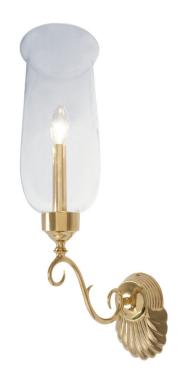

## Federal Sconce [Single Arm]

UA0062-1 IS

\$1,250 Polished Brass

\$1,350 Green Patina\*, Brown Patina\*, Antique Brass\*

\$1,450 Statuary Brown [gloss or matte]\*
Statuary Black [gloss or matte]\*

\$1,550 Polished Nickel, Satin Nickel\*, Light Pewter\*

Polished Chrome

Black Nickel [gloss or matte]\*

Powder Coated Colors\* - Call for pricing

Custom finishes not returnable

Note: Our metals are living finishes;

they will change over time

and will never rust

Candelabra Base 60w × 1

Note: Consider using an LED.

Listed for use in DRY environments

\$595 Replacement Glass

UA5605 RG

Related Item

Federal Sconce [Double Arm] UA0062-2 IS