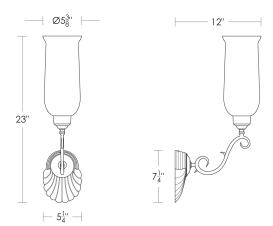

## Federal Sconce [Single Arm]

UA0062-1 IS

\$1,250 Polished Brass

\$1,350 Green Patina\*, Brown Patina\*, Antique Brass\*

\$1,450 Statuary Brown [gloss or matte]\*
Statuary Black [gloss or matte]\*

\$1,550 Polished Nickel, Satin Nickel\*, Light Pewter\*

Polished Chrome

Black Nickel [gloss or matte]\*

Powder Coated Colors\* - Call for pricing

Custom finishes not returnable

Note: Our metals are living finishes;

they will change over time

and will never rust

Candelabra Base 60w × 1

Note: Consider using an LED.

Listed for use in DRY environments

\$595 Replacement Glass

UA5605 RG

Related Item

Federal Sconce [Double Arm] UA0062-2 IS