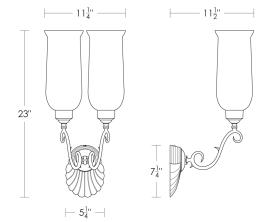

## Federal Sconce [Double Arm]

UA0062-2 IS

- \$1,850 Polished Brass
- \$1,950 Green Patina\*, Brown Patina\*, Antique Brass\*
- \$2,050 Statuary Brown [gloss or matte]\* Statuary Black [gloss or matte]\*
- \$2,150 Polished Nickel, Satin Nickel\*, Light Pewter\*
  Polished Chrome
  Black Nickel [gloss or matte]\*

Powder Coated Colors\* - Call for pricing

Custom finishes not returnable

Note: Our metals are living finishes; they will change over time and will never rust

Candelabra Base 60w × 2

Listed for use in DRY environments