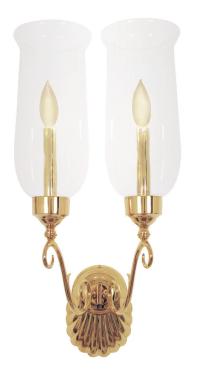

## Federal Sconce [Double Arm]

UA0062-2 IS

- \$1,850 Polished Brass
- \$1,950 Green Patina\*, Brown Patina\*, Antique Brass\*
- \$2,050 Statuary Brown [gloss or matte]\* Statuary Black [gloss or matte]\*
- \$2,150 Polished Nickel, Satin Nickel\*, Light Pewter\*
  Polished Chrome
  Black Nickel [gloss or matte]\*