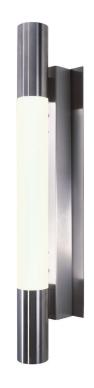

## **Empire**

UA0053 IS

\$1,575 Polished Brass

\$1,725 Green Patina\*, Brown Patina\*, Antique Brass\*

\$1,875 Statuary Brown [gloss or matte]\*
Statuary Black [gloss or matte]\*

\$1,990 Polished Nickel, Satin Nickel, Light Pewter\*

Polished Chrome

Black Nickel [gloss or matte]\*

Powder Coated Colors\* - Call for pricing

\*

Custom finishes not returnable

Note: Our metals are living finishes;

they will change over time and will never rust

 $\bigvee$ 

MR-11 GU4 Base

 $3w LED \times 2 (35w equivalent)$ 

Must use LEDs

Listed for use in DRY environments

Installation instructions available online for download

Options: If using halogen bulbs, and mounting the fixture horizontally, the fixture comes with an internal fan that eliminates heat build-up.

If using LED bulbs, no fan is needed,

and is not compatible with dimming devices.

Please specify.

\$445 Replacement Empire Glass Cylinder