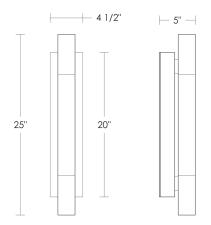

 $\bigvee$ 

MR-11 GU4 Base

 $3w LED \times 2 (35w equivalent)$ 

Must use LEDs

Listed for use in DRY environments

Installation instructions available online for download

Options: If using halogen bulbs, and mounting the fixture horizontally, the fixture comes with an internal fan that eliminates heat build-up.

If using LED bulbs, no fan is needed,

and is not compatible with dimming devices.

Please specify.

\$445 Replacement Empire Glass Cylinder