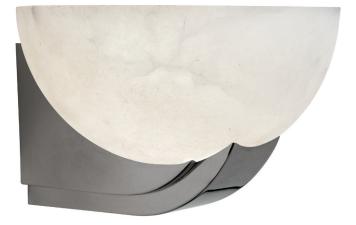

## urban A R C H A E O L O G Y

| Ecl | i | pse |
|-----|---|-----|
|     | - | PUU |

UA0086 IS

- \$3,200 Polished Brass
- \$3,400 Green Patina\*, Brown Patina\*
- \$3,600 Antique Brass\* Statuary Brown [gloss or matte]\* Statuary Black [gloss or matte]\*
- \$3,800 Polished Nickel, Satin Nickel\*, Light Pewter\* Polished Chrome Black Nickel [gloss or matte]\*

Note: Must use an LED.

Listed for use in DRY environments

Option: Alabaster shade available in white or champagne. Please specify.

Notes: Hues & veining may vary.

Moving bulbs closer than 1" to alabaster will cause surface burns.

\$850 Replacement Alabaster Bowl UA5788 RA