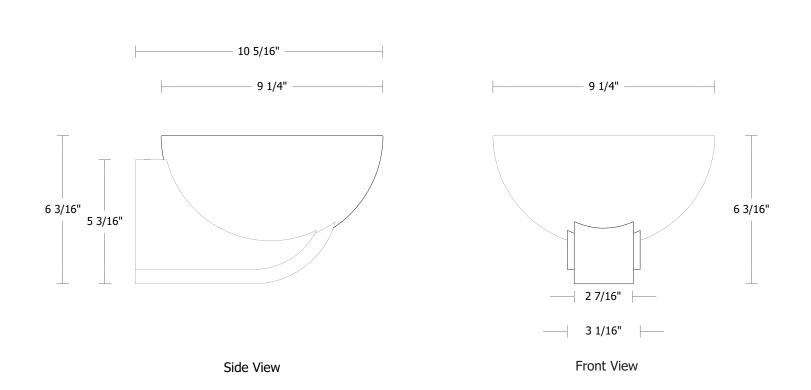

## urban A R C H A E O L O G Y

| Ecl | i | pse |
|-----|---|-----|
|     | - | PUU |

UA0086 IS

- \$3,200 Polished Brass
- \$3,400 Green Patina\*, Brown Patina\*
- \$3,600 Antique Brass\* Statuary Brown [gloss or matte]\* Statuary Black [gloss or matte]\*
- \$3,800 Polished Nickel, Satin Nickel\*, Light Pewter\* Polished Chrome Black Nickel [gloss or matte]\*

Note: Must use an LED.

Listed for use in DRY environments

Option: Alabaster shade available in white or champagne. Please specify.

Notes: Hues & veining may vary.

Moving bulbs closer than 1" to alabaster will cause surface burns.

\$850 Replacement Alabaster Bowl UA5788 RA