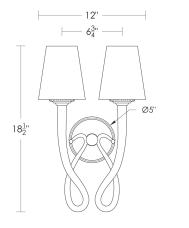

## **Duet Sconce**

UA0072 IS

- \$1,100 Polished Brass
- \$1,245 Green Patina\*, Brown Patina\*, Antique Brass\*
- \$1,350 Statuary Brown [gloss or matte]\* Statuary Black [gloss or matte]\*
- \$1,525 Polished Nickel, Satin Nickel\*, Light Pewter\* Polished Chrome Black Nickel [gloss or matte]\*

Note: Must use LEDs.

Listed for use in DRY environments

Fabric Shades sold separately

\$215ea 3 1/4"  $\times$  5"  $\times$  6" Pierre Shade [2 $\times$ ] Off-White Silk [Washer Only] UA5907-S-2 FS