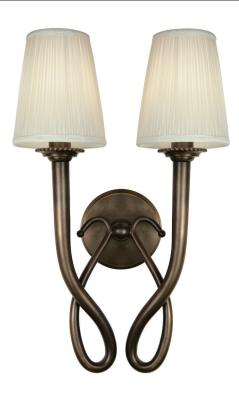

## **Duet Sconce**

UA0072 IS

- \$1,100 Polished Brass
- \$1,245 Green Patina\*, Brown Patina\*, Antique Brass\*
- \$1,350 Statuary Brown [gloss or matte]\* Statuary Black [gloss or matte]\*
- \$1,525 Polished Nickel, Satin Nickel\*, Light Pewter\* Polished Chrome Black Nickel [gloss or matte]\*

Note: Must use LEDs.

Listed for use in DRY environments

Fabric Shades sold separately

\$215ea 3 1/4"  $\times$  5"  $\times$  6" Pierre Shade [2 $\times$ ] Off-White Silk [Washer Only] UA5907-S-2 FS