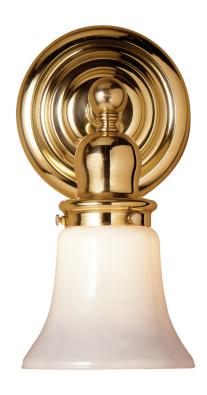

## **Courtney Single Shade**

UA0018-1 IS

\$395 Polished Brass

\$545 Green Patina\*, Brown Patina\*

\$645 Antique Brass\*

Statuary Brown [gloss or matte]\* Statuary Black [gloss or matte]\*

\$695 Polished Nickel, Satin Nickel\*, Light Pewter\*

Medium Base

 $7w \text{ LED} \times 1 \text{ (60w equivalent)}$ 

Listed for use in DRY environments

Options: Shade available in Bell or Tulip.

Please specify.

Replacement Glass Shade

\$120 Opal Bell [shown] UA5502 ORG

\$120 Opal Tulip UA5500 ORG

Related Items: Courtney

Double Shade UA0018-2 IS Triple Shade UA0018-3 IS