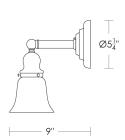

## **Courtney Single Shade**

UA0018-1 IS

\$395 Polished Brass

\$545 Green Patina\*, Brown Patina\*

\$645 Antique Brass\*

Statuary Brown [gloss or matte]\* Statuary Black [gloss or matte]\*

\$695 Polished Nickel, Satin Nickel\*, Light Pewter\*

Medium Base

 $7w \text{ LED} \times 1 \text{ (60w equivalent)}$ 

Listed for use in DRY environments

Options: Shade available in Bell or Tulip.

Please specify.

Replacement Glass Shade

\$120 Opal Bell [shown] UA5502 ORG