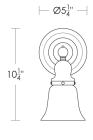

## **Courtney Single Shade**

UA0018-1 IS

\$395 Polished Brass

\$545 Green Patina\*, Brown Patina\*

\$645 Antique Brass\*

Statuary Brown [gloss or matte]\* Statuary Black [gloss or matte]\*

\$695 Polished Nickel, Satin Nickel\*, Light Pewter\*

Medium Base

 $7w \text{ LED} \times 1 \text{ (60w equivalent)}$ 

Listed for use in DRY environments

Options: Shade available in Bell or Tulip.

Please specify.

Replacement Glass Shade

\$120 Opal Bell [shown] UA5502 ORG