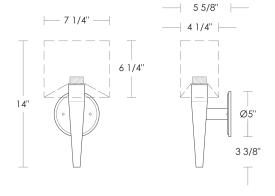

## **City Sconce**

UA0063 IS

\$980

\$1,075 Green Patina\*, Brown Patina\*, Antique Brass\*

\$1,165 Statuary Brown [gloss or matte]\*
Statuary Black [gloss or matte]\*

Polished Brass

\$1,360 Polished Nickel, Satin Nickel\*, Light Pewter\* Polished Chrome

Black Nickel [gloss or matte]\*

Powder Coated Colors\* - Call for pricing

Custom finishes not returnable

Note: Our metals are living finishes; they will change over time and will never rust

Torpedo Shape
Candelabra Base
5w LED × 1 (60w equivalent)

Listed for use in DAMP environments

Fabric Shades sold separately

\$200 Metropolitan Shade
White Linen [Washer Only]
UA5904-L-3 FS

Related Item
City Sconce [ADA] UA0063-A IS