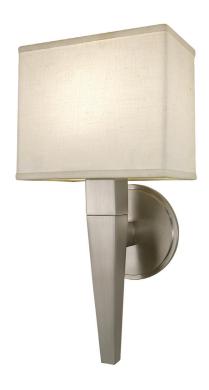

## **City Sconce**

UA0063 IS

\$980

\$1,075 Green Patina\*, Brown Patina\*, Antique Brass\*

\$1,165 Statuary Brown [gloss or matte]\*
Statuary Black [gloss or matte]\*

Polished Brass

\$1,360 Polished Nickel, Satin Nickel\*, Light Pewter\* Polished Chrome

Black Nickel [gloss or matte]\*

Powder Coated Colors\* - Call for pricing

Custom finishes not returnable

Note: Our metals are living finishes; they will change over time and will never rust

Torpedo Shape
Candelabra Base
5w LED × 1 (60w equivalent)

Listed for use in DAMP environments

Fabric Shades sold separately

\$200 Metropolitan Shade
White Linen [Washer Only]
UA5904-L-3 FS

Related Item
City Sconce [ADA] UA0063-A IS