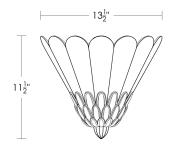

they will change over time

and will never rust

Torpedo Shape
Candelabra Base
5w LED × 2 (60w equivalent)

Note: Must use an LED.

Listed for use in DRY environments

Options: Alabaster Shade available in white or champagne.

Please specify.

Notes: Hues & veining may vary.

Moving bulbs closer than 1" to alabaster will cause surface burns.

Replacement Alabaster Leaf

\$1,350 7 piece set UA5777-S RA \$225ea Individual piece UA5777 RA