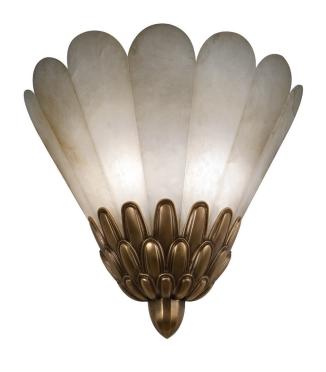

## **Cheuret Sconce**

UA0073 IS

\$2,750 Polished Brass

\$2,890 Green Patina\*, Brown Patina\*, Antique Brass\*

\$2,990 Statuary Brown [gloss or matte]\*
Statuary Black [gloss or matte]\*

Statuary black (gloss or matte)

they will change over time

and will never rust

Torpedo Shape
Candelabra Base
5w LED × 2 (60w equivalent)

Note: Must use an LED.

Listed for use in DRY environments

Options: Alabaster Shade available in white or champagne.

Please specify.

Notes: Hues & veining may vary.

Moving bulbs closer than 1" to alabaster will cause surface burns.

Replacement Alabaster Leaf

\$1,350 7 piece set UA5777-S RA \$225ea Individual piece UA5777 RA