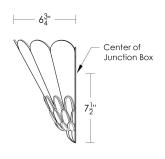

they will change over time

and will never rust

Torpedo Shape
Candelabra Base
5w LED × 2 (60w equivalent)

Note: Must use an LED.

Listed for use in DRY environments

Options: Alabaster Shade available in white or champagne.

Please specify.

Notes: Hues & veining may vary.

Moving bulbs closer than 1" to alabaster will cause surface burns.

Replacement Alabaster Leaf

\$1,350 7 piece set UA5777-S RA \$225ea Individual piece UA5777 RA