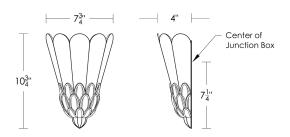

## **Cheuret Sconce [ADA]**

UA0073-A IS

- \$2,240 Polished Brass
- \$2,390 Green Patina\*, Brown Patina\*, Antique Brass\*
- \$2,490 Statuary Brown [gloss or matte]\* Statuary Black [gloss or matte]\*
- \$2,640 Polished Nickel, Satin Nickel\*, Light Pewter\* Polished Chrome Black Nickel [gloss or matte]\*

Note: Must use an LED.

Listed for use in DRY environments

Options: Alabaster Shade available in white or champagne. Please specify.

Notes: Hues & veining may vary.

> Moving bulbs closer than 1" to alabaster will cause surface burns.