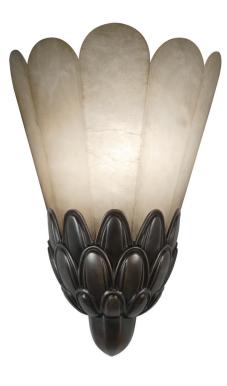

## **Cheuret Sconce [ADA]**

UA0073-A IS

- \$2,240 Polished Brass
- \$2,390 Green Patina\*, Brown Patina\*, Antique Brass\*
- \$2,490 Statuary Brown [gloss or matte]\* Statuary Black [gloss or matte]\*
- \$2,640 Polished Nickel, Satin Nickel\*, Light Pewter\* Polished Chrome Black Nickel [gloss or matte]\*

Note: Must use an LED.

Listed for use in DRY environments

Options: Alabaster Shade available in white or champagne. Please specify.

Notes: Hues & veining may vary.

> Moving bulbs closer than 1" to alabaster will cause surface burns.