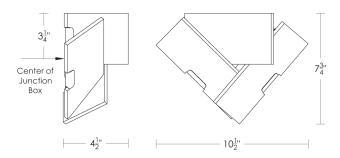

Note: Must use an LED.

DRY environments

Listed for use in

Options: Alabaster Shade available in

white or champagne. Please specify.

Notes: Hues & veining may vary.

Must be installed with shade facing up.

Moving bulbs closer than 1" to alabaster will cause surface burns.