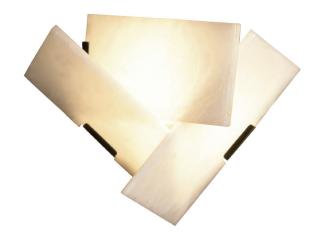

Note: Must use an LED.

DRY environments

Listed for use in

Options: Alabaster Shade available in

white or champagne. Please specify.

Notes: Hues & veining may vary.

Must be installed with shade facing up.

Moving bulbs closer than 1" to alabaster will cause surface burns.

Replacement Alabaster Shade Set

\$395 White UA5752 RA \$395 Champagne UA5752-C RA

Related Item

Chareau Style Sconce [Left] UA0004-L IS