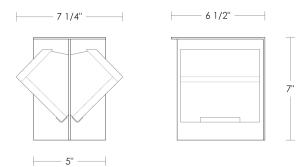

4 piece covers

seamless covers

Chareau Style Cafe with 4 piece covers

## **Chareau Style Cafe**

UA0054 IS

\$1,940 Blackened Steel with 4 piece alabaster covers

\$2,535 Blackened Steel with seamless alabaster covers

Powder Coated Colors - Call for pricing

Torpedo Shape Candelabra Base