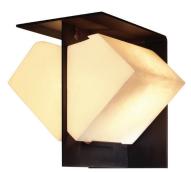

4 piece covers

seamless covers

Chareau Style Cafe with 4 piece covers

## **Chareau Style Cafe**

UA0054 IS

\$1,940 Blackened Steel with 4 piece alabaster covers

\$2,535 Blackened Steel with seamless alabaster covers

Powder Coated Colors - Call for pricing

Torpedo Shape Candelabra Base