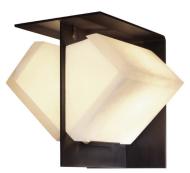

4 piece covers

seamless covers

Chareau Style Cafe with 4 piece covers

## **Chareau Style Cafe**

UA0054 IS

\$1,940 Blackened Steel with 4 piece alabaster covers

\$2,535 Blackened Steel with seamless alabaster covers

Powder Coated Colors - Call for pricing

Torpedo Shape Candelabra Base