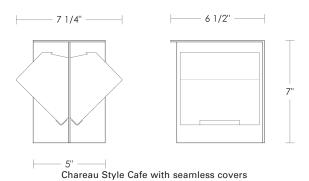

4 piece covers

seamless covers

Chareau Style Cafe with 4 piece covers

## **Chareau Style Cafe**

UA0054 IS

\$1,940 Blackened Steel with 4 piece alabaster covers

\$2,535 Blackened Steel with seamless alabaster covers

Powder Coated Colors - Call for pricing

Torpedo Shape Candelabra Base